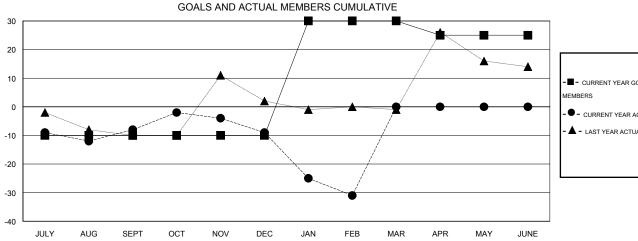

## **LOCATION NETHERLANDS**

GMT CA 4

| Clubs                       |                  |           |                  |                  | Members                     |                    |                                     |                    |                  |
|-----------------------------|------------------|-----------|------------------|------------------|-----------------------------|--------------------|-------------------------------------|--------------------|------------------|
| RESULTS FOR 2015-2016       |                  |           |                  |                  | RESULTS FOR 2015-2016       |                    |                                     |                    |                  |
| QUARTER                     | NEW CLUB<br>GOAL | NEW CLUBS | DROPPED<br>CLUBS | NET<br>GAIN/LOSS | QUARTER                     | NEW MEMBER<br>GOAL | CHARTER AND<br>NEW MEMBERS<br>ADDED | DROPPED<br>MEMBERS | NET<br>GAIN/LOSS |
| JULY/AUG/SEPT               | 0                | 0         | 0                | 0                | JULY/AUG/SEPT               | -10                | 24                                  | 32                 | -8               |
| OCT/NOV/DEC                 | 0                | 0         | 0                |                  | OCT/NOV/DEC                 | 0                  | 14                                  | 15<br>23           | -1<br>-22        |
| JAN/FEB/MAR<br>APR/MAY/JUNE | 0                | 0         | 0                | 0                | JAN/FEB/MAR<br>APR/MAY/JUNE | 40<br>-5           | 0                                   | 0                  | 0                |